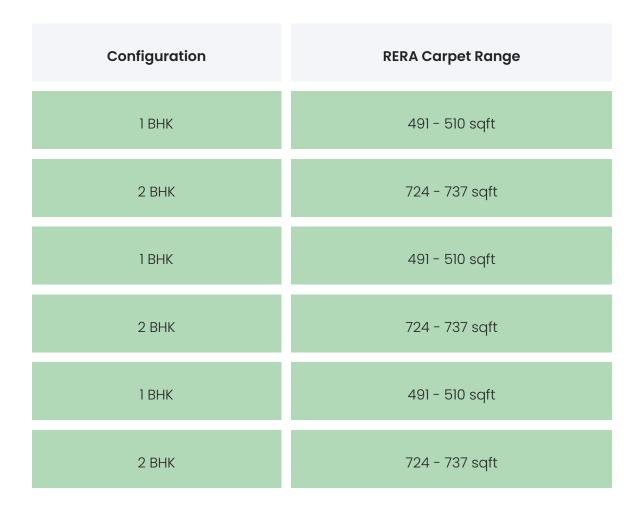

### **BUILDING LAYOUT**

| Tower Name | Number<br>of Lifts | Total<br>Floors | Flats<br>per<br>Floor | Configurations | Dwelling<br>Units |
|------------|--------------------|-----------------|-----------------------|----------------|-------------------|
| Building 1 | 2                  | 14              | 4                     | 1 ВНК,2 ВНК    | 56                |
| Building 2 | 2                  | 14              | 4                     | 1 ВНК,2 ВНК    | 56                |
| Building 3 | 2                  | 8               | 11                    | 1 ВНК,2 ВНК    | 88                |
|            | First Habite       | able Floor      |                       | NA             |                   |