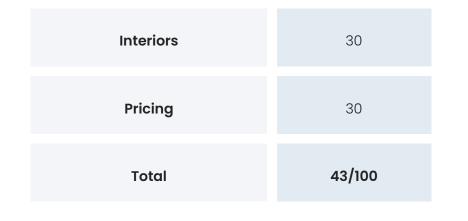

### PROJECT PROPSCORE

Propscience uses a unique and highly proprietary algorithm to arrive at Propscores for every project it covers. This score is calculated out of 100 points. Through our detailed research we gather over 500 data points of information about each project. These data points are broken down into categories (mentioned below). An individual score is arrived at for each category and then a combined project Propscore is given. The purpose of the Propscore is to help you evaluate the distinct value you can hope to derive from each aspect of the project.

| Category          | Score |
|-------------------|-------|
| Place             | 45    |
| Connectivity      | 48    |
| Infrastructure    | 58    |
| Local Environment | 30    |
| Land & Approvals  | 50    |
| Project           | 65    |
| People            | 39    |
| Amenities         | 30    |
| Building          | 53    |
| Layout            | 41    |